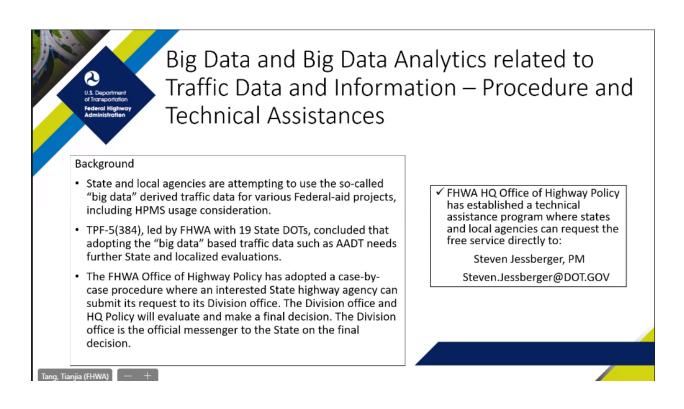

2-24 AUG) The Green Transportation Summit & Expo (GTSE) is the West Coast's premier fleet modernization and sustainable transportation event. Additional details available <u>here</u>.
- (\$)National Center for Rural Road Safety Summit (12-14 SEP) The focus will be relevant rural road safety training and practical, low-cost ways to improve rural road safety.
- FHWA's Value Capture Series: Development Agreements and Other Contract-Based Techniques Primer – (14 SEP) FHWA's value capture training series continues with a primer on development agreements and contract-based value capture techniques.
- <u>American Trains' How Trails Support Healthy Aging for All</u> (21 SEP) An aging population and longer lifespans provide an opportunity to engage potential trail users of all ages and abilities.





. Tang Tianija (FHWA)

#### Michigan Transportation Planning Association August 2023 Meeting (August 15, 2023 @ 10:30 AM) Agenda Item: #13

#### Call for Sessions Transportation Bonanza

#### Proposals due August 31, 2023

The Michigan Association of Planning Planning Transportation Bonanza Conference Committee is currently seeking session proposals from professionals for presentations at the annual **Transportation Bonanza, February 15, 2024** at the Eagle Eye Golf Course in Lansing, Michigan. The committee will consider sessions that demonstrate exemplary examples and have clear learning objectives.

The purpose of Transportation Bonanza is to connect professionals from planning, transportation, engineering, health and allied fields for a day of training and connection focusing on ac